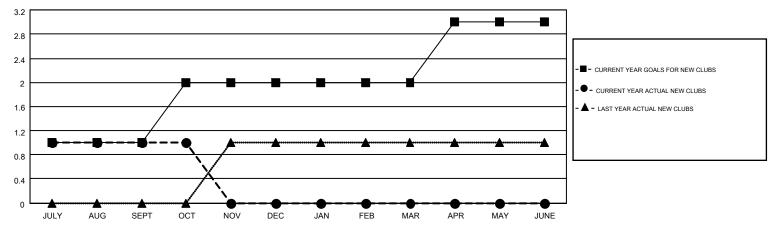

## GOALS AND ACTUAL NEW CLUBS CUMULATIVE

## MONTHLY MEMBERSHIP PROGRESS REPORT

Multiple District 44

Results as of: 10/31/2015

**LOCATION: NEW HAMPSHIRE** 

ED LEONIC

MT: ED LECIUS GMT CA 1

|               |                  | Clubs             |                  |                  |                       |                    | Members                       |                    |                  |
|---------------|------------------|-------------------|------------------|------------------|-----------------------|--------------------|-------------------------------|--------------------|------------------|
|               | RESUL            | LTS FOR 2015-2016 |                  |                  | RESULTS FOR 2015-2016 |                    |                               |                    |                  |
| QUARTER       | NEW CLUB<br>GOAL | NEW CLUBS         | DROPPED<br>CLUBS | NET<br>GAIN/LOSS | QUARTER               | NEW MEMBER<br>GOAL | CHARTER AND<br>NEW<br>MEMBERS | DROPPED<br>MEMBERS | NET<br>GAIN/LOSS |
|               |                  |                   |                  |                  |                       |                    | ADDED                         |                    |                  |
| JULY/AUG/SEPT | 1                | 1                 | 0                | 1                | JULY/AUG/SEPT         | 10                 | 70                            | 104                | -34              |
| OCT/NOV/DEC   | 1                | 0                 | 0                | 0                | OCT/NOV/DEC           | 56                 | 46                            | 30                 | 16               |
| JAN/FEB/MAR   | 0                | 0                 | 0                | 0                | JAN/FEB/MAR           | 18                 | 0                             | 0                  | 0                |
| APR/MAY/JUNE  | 1                | 0                 | 0                | 0                | APR/MAY/JUNE          | 40                 | 0                             | 0                  | 0                |