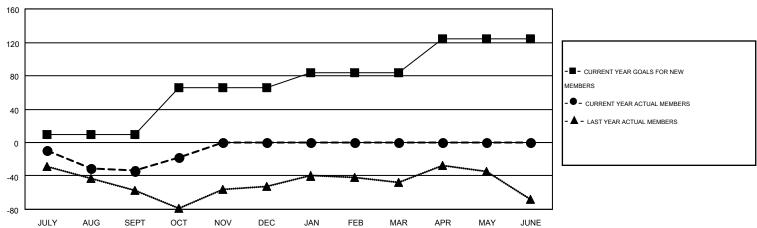

## GOALS AND ACTUAL MEMBERS CUMULATIVE

| DROPPED CLUBS: 0  DROPPED MEMBERS |                | 24 CLUBS OF 80 ADDED 1 OR MORE NEW MEMBERS | GENDER DISTRIBUTION  MALE 1,412 (62.18%)  FEMALE 859 (37.82%) |     |            |
|-----------------------------------|----------------|--------------------------------------------|---------------------------------------------------------------|-----|------------|
| DECEASED CLUB CANCELLED OTHER     | 10<br>0<br>124 | CLICK HERE FOR HEALTH ASSESSMENT DATA      | FAMILY UNIT MEMBERS HEAD OF HOUSEHOLD                         |     | 622<br>305 |
| TOTAL                             | 134            |                                            | NON-HEAD OF HOUSEHOLD                                         | 317 |            |

## MONTHLY MEMBERSHIP PROGRESS REPORT

Multiple District 44

Results as of: 10/31/2015

**LOCATION: NEW HAMPSHIRE** 

ED LEONIC

MT: ED LECIUS GMT CA 1

|               |                  | Clubs             |                  |                  |                       |                    | Members                       |                    |                  |
|---------------|------------------|-------------------|------------------|------------------|-----------------------|--------------------|-------------------------------|--------------------|------------------|
|               | RESUL            | LTS FOR 2015-2016 |                  |                  | RESULTS FOR 2015-2016 |                    |                               |                    |                  |
| QUARTER       | NEW CLUB<br>GOAL | NEW CLUBS         | DROPPED<br>CLUBS | NET<br>GAIN/LOSS | QUARTER               | NEW MEMBER<br>GOAL | CHARTER AND<br>NEW<br>MEMBERS | DROPPED<br>MEMBERS | NET<br>GAIN/LOSS |
|               |                  |                   |                  |                  |                       |                    | ADDED                         |                    |                  |
| JULY/AUG/SEPT | 1                | 1                 | 0                | 1                | JULY/AUG/SEPT         | 10                 | 70                            | 104                | -34              |
| OCT/NOV/DEC   | 1                | 0                 | 0                | 0                | OCT/NOV/DEC           | 56                 | 46                            | 30                 | 16               |
| JAN/FEB/MAR   | 0                | 0                 | 0                | 0                | JAN/FEB/MAR           | 18                 | 0                             | 0                  | 0                |
| APR/MAY/JUNE  | 1                | 0                 | 0                | 0                | APR/MAY/JUNE          | 40                 | 0                             | 0                  | 0                |